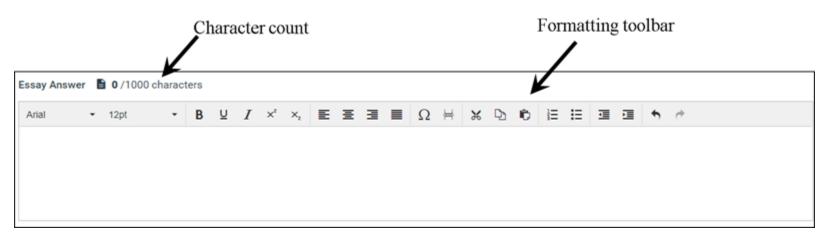

The word processor is pretty standard. Notice the location of the character count and the formatting toolbar.

The character count will tell you how many characters you have used in this essay.

If you click on the little paper icon, it will give you more details about the number of characters used.