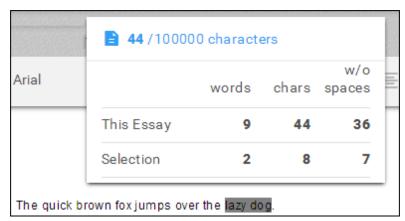

The word processor is pretty standard. Notice the location of the character count and the formatting toolbar.

The character count will tell you how many characters you have used in this essay.

If you click on the little paper icon, it will give you more details about the number of characters used.

If you have an exam where the professor wants a word limit or character count without spaces, this is where you get it.