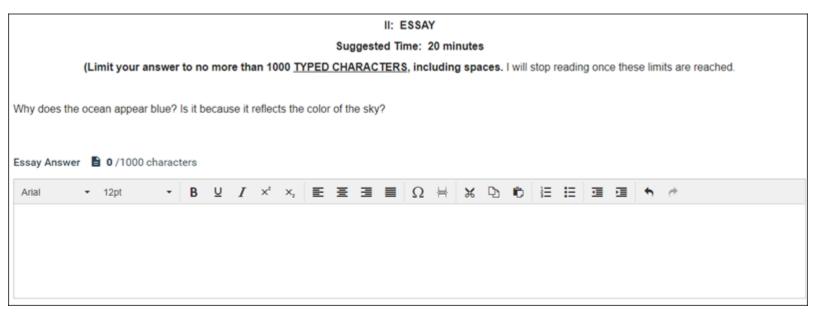

## **Essay Questions**

Here we have the Examplify word processor screen. This is a standard word processor. The question and any instructions will be at the top of the screen. Below the question will be the word processor itself where you will type your answer.