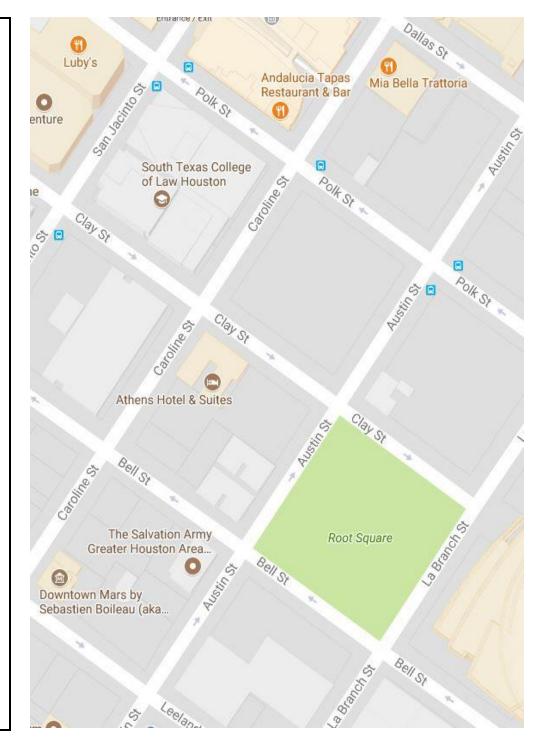

## South Texas College of Law Houston Evacuation Assembly Point Directions

## Exiting the building through the Main Entrance on San Jacinto Street:

Turn right and walk towards Polk Street. Turn right on Polk Street and walk southeast on Polk Street towards the Toyota Center. Turn right on Austin Street and walk to the Root Square park located on Austin Street between Clay Street and Bell Street.

Turn left and walk towards Clay Street. Turn left on Clay Street and walk southeast on Clay Street towards the Toyota Center. Turn right on Austin Street and walk to the Root Square park located on Austin Street between Clay Street and Bell Street.

## **Exiting the building through the Faculty/Staff door on Polk** <u>Street:</u>

Turn right and walk southeast on Polk Street towards the Toyota Center. Turn right on Austin Street and walk to the Root Square park located on Austin Street between Clay Street and Bell Street.

## **Exiting the building through the Emergency Exit door on Clay** <u>street:</u>

Turn left and walk southeast on Clay Street towards the Toyota Center. Turn right on Austin Street and walk to the Root Square park located on Austin Street between Clay Street and Bell Street.